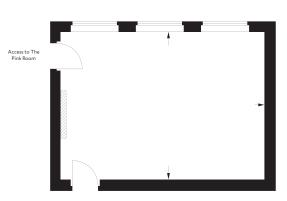

Conveniently located next to the smaller Pink Room, The Argyll Room can be connected as a stunning area for pre-dinner drinks or as a syndicate room for meetings.

## **KEY FACTS**

Dimensions: 5.84m x 4.24m / 19.1 x 14ft

Total Area: 24m² / 269ft²

Ceiling height: 2.4m

Adjoining Room: The Pink Room

Location: Ground floor