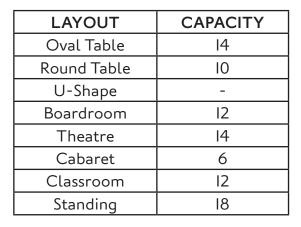

## **HIGHLIGHTS**

- Contemporary design with original fireplaces
- Can be hired semi-privately, privately or linked with The Pink Room
- Selection of meeting and private dining packages
- Bespoke menus from The Game Bird
- Natural daylight

## **KEY FACTS**

Dimensions: 5.84m x 4.24m / 19.1 x 14ft

Total Area: 24m² / 269ft²

Ceiling height: 2.4m

Adjoining Room: The Pink Room

Location: Ground floor