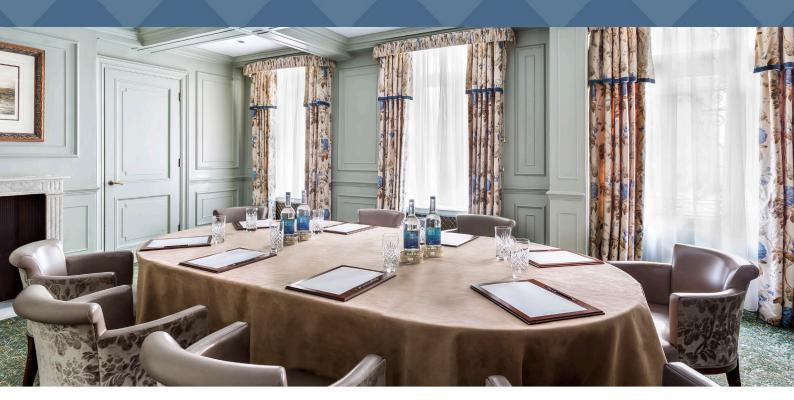

Flooded with natural daylight the elegant Argyll Room retains original features such as panelled walls and marble fireplace and is the ideal venue for formal presentations and board meetings or a celebration with family and friends.

Conveniently located next to the smaller Pink Room, The Argyll Room can be connected as a stunning area for pre-dinner drinks or as a syndicate room for meetings.