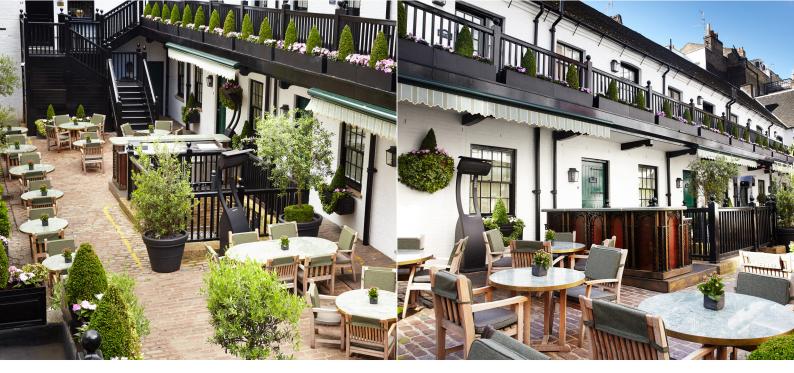

# THE COURTYARD

The Courtyard is the perfect place for al fresco events and celebrations. The Stafford London offer semi-private events in this stunning location. Whether it be a lavish drinks reception, or a sumptuous barbecue, our unique courtyard is the ideal location to enjoy exquisite food and drinks in the London sunshine.

When booking The Courtyard you will also have access to The Wine Cellars, which can be accessed via the stairs located in The Courtyard.

### HIGHLIGHTS

- Can be hired semi-privately
- Selection of meeting and private dining packages, including a barbecue menu
- Bespoke menus from The Game Bird
- Heaters and awning available
- Private bar available