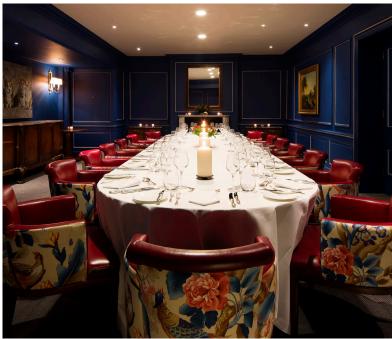

# THE SUTHERLAND ROOM

The versatile Sutherland Room always looks impressive, whether prepared for a high-level board meeting, set for a lavish breakfast or for an exclusive private dinner.

The Sutherland Room, conveniently located to the rear of The Game Bird, can be used semi-privately for a casual lunch or dinner or privately for a more formal evening or meeting. The Sutherland Room is combined with The Panel Room, which can be used for pre-dinner drinks or as a break-out room for meetings.

# THE SUTHERLAND ROOM ALTERNATIVE LAYOUT OPTIONS

Theatre layout - up to 40 guests

Reception - up to 60 guests with The Panel room

Oval layout - up to 26 guests or 24 guests with plasma screen