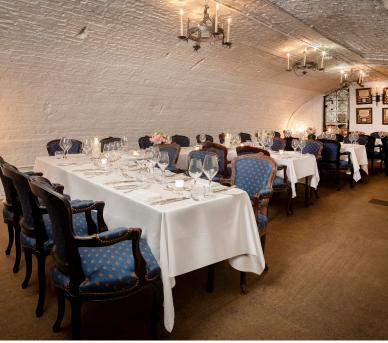

# THE WINE CELLARS

The Stafford London's vaulted wine cellars are a perfect backdrop for a unique event.

Exclusive wine tasting events offer an enlightening experience for wine lovers, and are available for up to groups of 40. Our knowledgeable Sommeliers are on hand to take you on a journey through the magnificent 380-year-old Wine Cellars, and create the ultimate evening of wine tasting, or enjoy a wine pairing dinner to make your event truly memorable.

For a truly special occasion, the Wine Cellars can be hired for private dining groups of up to 44, with the atmospheric candlelit surroundings proving particularly popular for intimate wedding parties or family celebrations.

### **KEY FACTS**

Dimensions: 10m x 5.3m / 32.9 x 17.3ft Total Area: 61 m<sup>2</sup> / 657 ft<sup>2</sup> Ceiling height: 2.3m Location: Basement

| 1           |          |
|-------------|----------|
| LAYOUT      | CAPACITY |
| Oval Table  | 32       |
| Round Table | 24 (3x8) |
| E-Shape     | 44       |
| Boardroom   | 32       |
| Theatre     | 40       |
| Cabaret     | l8 (3x6) |
| Classroom   | 24       |
| Standing    | 85       |