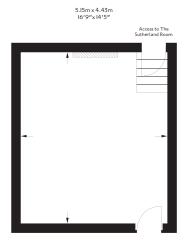

### **KEY FACTS**

Dimensions: 5.15m x 4.43m / 16.9 x 14.5ft Total Area: 24m<sup>2</sup> / 258 ft<sup>2</sup> Ceiling height: 2.68m Adjoining Room: The Sutherland Room Location: Ground floor

| LAYOUT      | CAPACITY |
|-------------|----------|
| Oval Table  | -        |
| Round Table | 8        |
| U-Shape     | -        |
| Boardroom   | 8        |
| Theatre     | 8        |
| Cabaret     | 6        |
| Classroom   | -        |
| Standing    | 14       |