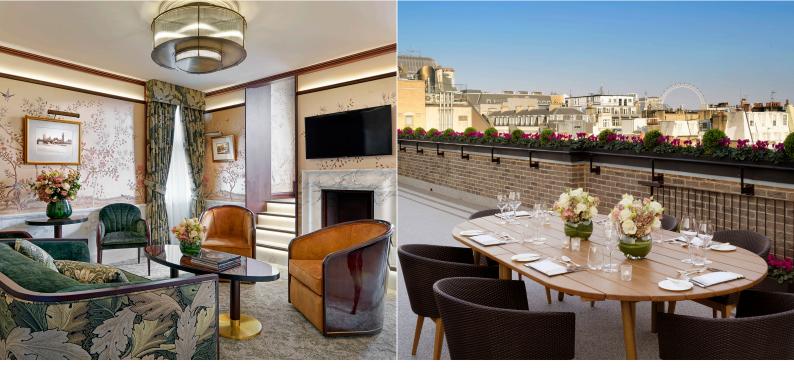

# THE STAFFORD PARK SUITE

A large open plan sitting room and dining room features a stunning central Calcutta marble fireplace, which is flanked by double glass doors that lead out onto the spectacular private terrace, where guests can enjoy magical rooftop views.

Both the sitting room and outdoor terrace are hired as one private dining space and can be adapted for a lunch, dinner, drinks reception or business meeting.

#### HIGHLIGHTS

- Newly renovated, contemporary design
- Sitting room and terrace can be hired privately together with terrace, or as a suite with bedroom
- Selection of meeting and private dining packages
- Bespoke menus from The Game Bird
- Natural daylight
- Outdoor terrace with views of London
- Outdoor heaters and coverings available