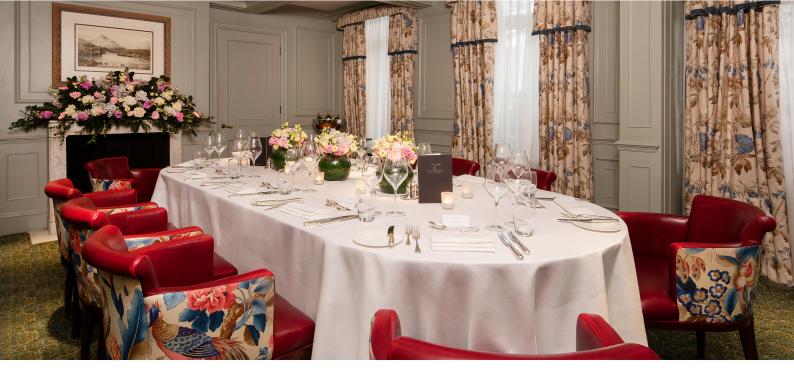

# THE SUTHERLAND ROOM

The versatile Sutherland Room always looks impressive, whether prepared for a high-level board meeting, set for a lavish breakfast or for an exclusive private dinner.

The Sutherland Room, conveniently located to the rear of The Game Bird, can be used semi-privately for a casual lunch or dinner or privately for a more formal evening or meeting. The Sutherland Room is combined with The Panel Room, which can be used for pre-dinner drinks or as a break-out room for meetings.