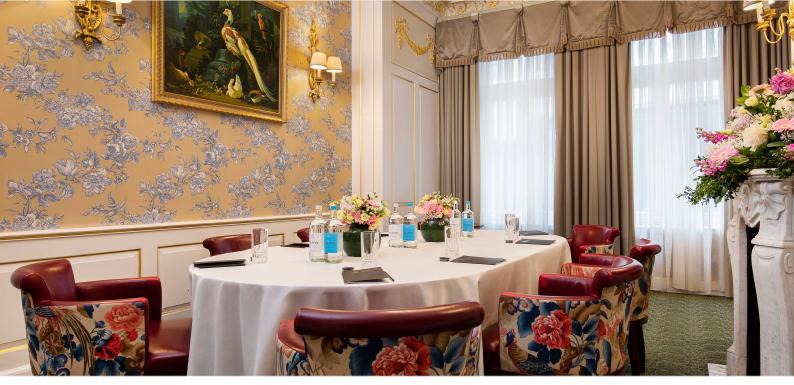

# THE SUTHERLAND ROOM

The versatile Sutherland Room always looks impressive, whether prepared for a high-level board meeting, set for a lavish breakfast or for an exclusive private dinner.

The Sutherland Room, conveniently located to the rear of The Game Bird, can be used semi-privately for a casual lunch or dinner or privately for a more formal evening or meeting. The Sutherland Room is combined with The Panel Room, which can be used for pre-dinner drinks or as a break-out room for meetings.

#### HIGHLIGHTS

- Can be hired semi-privately or privately
- Linked with The Panel Room
- Selection of meeting and private dining
- packages
- Bespoke menus from The Game Bird

#### **KEY FACTS**

Dimensions: 9.63m x4.47m / 31.6 x 14.7ft

Total Area: 48 m<sup>2</sup> / 517 ft<sup>2</sup>

Ceiling height: 2.54m

Adjoining Room: The Panel Room / The Game Bird

Location: Ground floor

| LAYOUT      | CAPACITY |
|-------------|----------|
| Oval Table  | 26       |
| Round Table | 24 (3X8) |
| U-Shape     | 22       |
| Boardroom   | 26       |
| Theatre     | 40       |
| Cabaret     | 18 (3X6) |
| Classroom   | 24       |
| Standing    | 40       |
| E-Shape     | 29       |