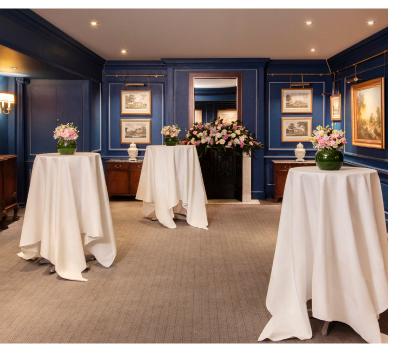

# THE SUTHERLAND ROOM

The versatile Sutherland Room always looks impressive, whether prepared for a high-level board meeting, set for a lavish breakfast or for an exclusive private dinner.

The Sutherland Room, conveniently located to the rear of The Game Bird, can be used semi-privately for a casual lunch or dinner or privately for a more formal evening or meeting. The Sutherland Room is combined with The Panel Room, which can be used for pre-dinner drinks or as a break-out room for meetings.

# THE PANEL ROOM

The Panel Room provides a cosy setting for an intimate dinner or small meeting with the warm, mahogany panelled walls and original fireplace.

Conveniently located next to the larger Sutherland Room, The Panel Room can be connected as a stunning area for pre-dinner drinks or as a syndicate room for meetings.