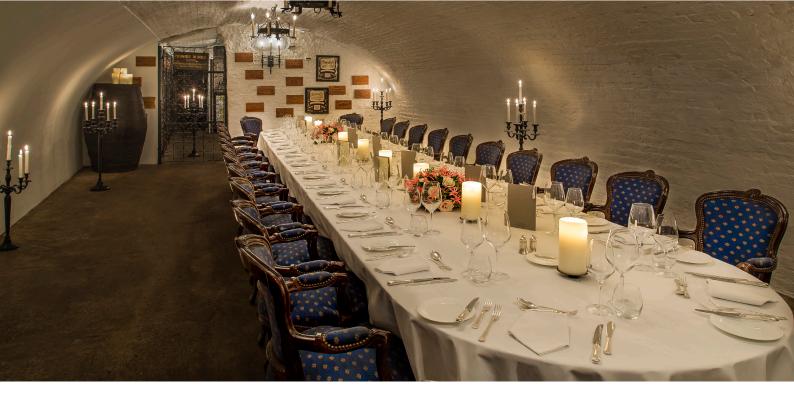

# THE WINE CELLARS

The Stafford London's vaulted wine cellars are a perfect backdrop for a unique event.

Exclusive wine tasting events offer an enlightening experience for wine lovers, and are available for up to groups of 40. Our knowledgeable Sommeliers are on hand to take you on a journey through the magnificent 380-year-old Wine Cellars, and create the ultimate evening of wine tasting, or enjoy a wine pairing dinner to make your event truly memorable.

For a truly special occasion, the Wine Cellars can be hired for private dining groups of up to 44, with the atmospheric candlelit surroundings proving particularly popular for intimate wedding parties or family celebrations.

### **KEY FACTS**

Dimensions: 10m x 5.3m / 32.9 x 17.3ft Total Area: 61 m<sup>2</sup> / 657 ft<sup>2</sup> Ceiling height: 2.3m Location: Basement

| 1           |          |
|-------------|----------|
| LAYOUT      | CAPACITY |
| Oval Table  | 32       |
| Round Table | 24 (3x8) |
| E-Shape     | 44       |
| Boardroom   | 32       |
| Theatre     | 40       |
| Cabaret     | l8 (3x6) |
| Classroom   | 24       |
| Standing    | 85       |