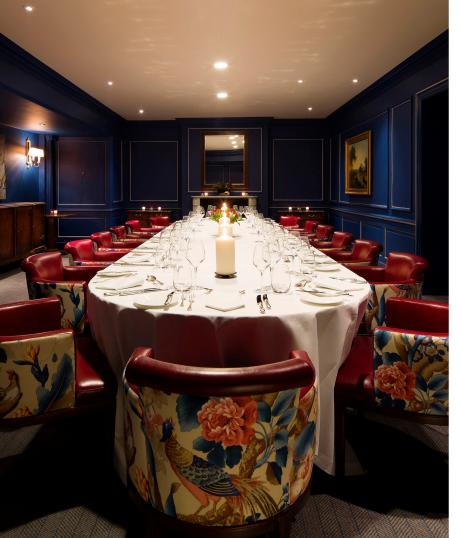

# THE WINE CELLARS

The Stafford London's vaulted wine cellars are a perfect backdrop for a unique event.

Exclusive wine tasting events offer an enlightening experience for wine lovers, and are available for up to groups of 40. Our knowledgeable Sommeliers are on hand to take you on a journey through the magnificent 380-year-old Wine Cellars, and create the ultimate evening of wine tasting, or enjoy a wine pairing dinner to make your event truly memorable.

For a truly special occasion, the Wine Cellars can be hired for private dining groups of up to 44, with the atmospheric candlelit surroundings proving particularly popular for intimate wedding parties or family celebrations.