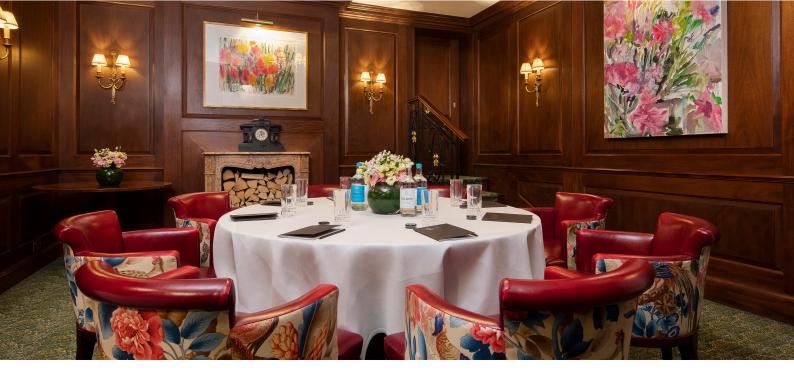

# THE PANEL ROOM

The Panel Room provides a cosy setting for an intimate dinner or small meeting with the warm, mahogany panelled walls and original fireplace.

Conveniently located next to the larger Sutherland Room, The Panel Room can be connected as a stunning area for pre-dinner drinks or as a syndicate room for meetings.

### HIGHLIGHTS

- Can be hired privately or linked with The Sutherland Room
- Selection of meeting and private dining packages
- Bespoke menus from The Game Bird

### **KEY FACTS**

Dimensions: 5.15m x 4.43m / 16.9 x 14.5ft Total Area: 24m<sup>2</sup> / 258 ft<sup>2</sup> Ceiling height: 2.68m Adjoining Room: The Sutherland Room Location: Ground floor

| LAYOUT      | CAPACITY |
|-------------|----------|
| Oval Table  | -        |
| Round Table | 8        |
| U-Shape     | -        |
| Boardroom   | 8        |
| Theatre     | 8        |
| Cabaret     | 6        |
| Classroom   | -        |
| Standing    | 14       |