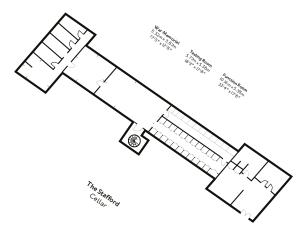

### **KEY FACTS**

Dimensions: 10m x 5.3m / 32.9 x 17.3ft Total Area: 61 m<sup>2</sup> / 657 ft<sup>2</sup> Ceiling height: 2.3m Location: Basement

| 1           |          |
|-------------|----------|
| LAYOUT      | CAPACITY |
| Oval Table  | 32       |
| Round Table | 24 (3x8) |
| E-Shape     | 44       |
| Boardroom   | 32       |
| Theatre     | 40       |
| Cabaret     | l8 (3x6) |
| Classroom   | 24       |
| Standing    | 85       |

# THE WINE CELLARS ALTERNATIVE LAYOUT OPTIONS

### Tasting chamber - ideal for wine tastings and drinks

Standing reception - up to 85 guests

E-shape layout - up to 44 guests

LEGENI

### Tasting chamber - ideal for wine tastings and drinks

Standing reception - up to 85 guests

E-shape layout - up to 44 guests