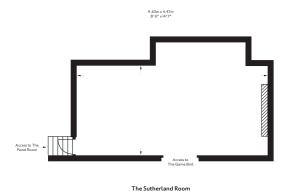

# THE SUTHERLAND ROOM

The versatile Sutherland Room always looks impressive, whether prepared for a high-level board meeting, set for a lavish breakfast or for an exclusive private dinner.

The Sutherland Room, conveniently located to the rear of The Game Bird, can be used semi-privately for a casual lunch or dinner or privately for a more formal evening or meeting. The Sutherland Room is combined with The Panel Room, which can be used for pre-dinner drinks or as a break-out room for meetings.

#### **KEY FACTS**

Dimensions: 9.63m x4.47m / 31.6 x 14.7ft

Total Area: 48 m<sup>2</sup> / 517 ft<sup>2</sup>

Ceiling height: 2.54m

Adjoining Room: The Panel Room / The Game Bird

Location: Ground floor

| LAYOUT      | CAPACITY |
|-------------|----------|
| Oval Table  | 26       |
| Round Table | 24 (3X8) |
| U-Shape     | 22       |
| Boardroom   | 26       |
| Theatre     | 40       |
| Cabaret     | 18 (3X6) |
| Classroom   | 24       |
| Standing    | 40       |
| E-Shape     | 29       |