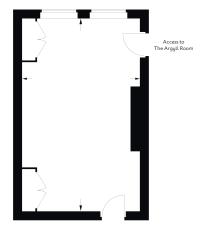

# THE ARGYLL ROOM

Flooded with natural daylight the elegant Argyll Room retains original features such as panelled walls and marble fireplace and is the ideal venue for formal presentations and board meetings or a celebration with family and friends.

Conveniently located next to the smaller Pink Room, The Argyll Room can be connected as a stunning area for pre-dinner drinks or as a syndicate room for meetings.

#### **KEY FACTS**

Dimensions: 5.84m x 4.24m / I9.1 x I4ft Total Area: 24m<sup>2</sup> / 269ft<sup>2</sup> Ceiling height: 2.4m Adjoining Room: The Pink Room Location: Ground floor

| LAYOUT      | CAPACITY |
|-------------|----------|
| Oval Table  | 14       |
| Round Table | 10       |
| U-Shape     | -        |
| Boardroom   | 12       |
| Theatre     | 14       |
| Cabaret     | 6        |
| Classroom   | 12       |
| Standing    | 18       |