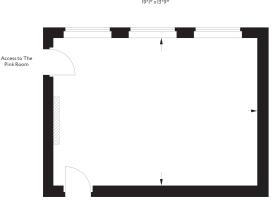

# THE PINK ROOM

The Pink Room, with its period style and abundance of natural light, is the perfect space for a small meeting or event.

Interconnecting to the larger Argyll Room, the two venues provide the perfect combination for a reception followed by a private lunch or dinner, or a break out room during business meetings.

### HIGHLIGHTS

- Can be hired privately or linked with The Argyll Room
- Selection of meeting and private dining packages
- Bespoke menus from The Game Bird
- Natural daylight

### **KEY FACTS**

Dimensions: 6.26m x 3.81m /20.5 x I2.4ft Total Area: 23m<sup>2</sup> / 247 ft<sup>2</sup> Ceiling height: 3.2m Adjoining Room: The Argyll Room Location: Ground floor

| LAYOUT      | CAPACITY |
|-------------|----------|
| Oval Table  | 10       |
| Round Table | 8        |
| U-Shape     | -        |
| Boardroom   | 8        |
| Theatre     | 10       |
| Cabaret     | 6        |
| Classroom   | 8        |
| Standing    | 4        |