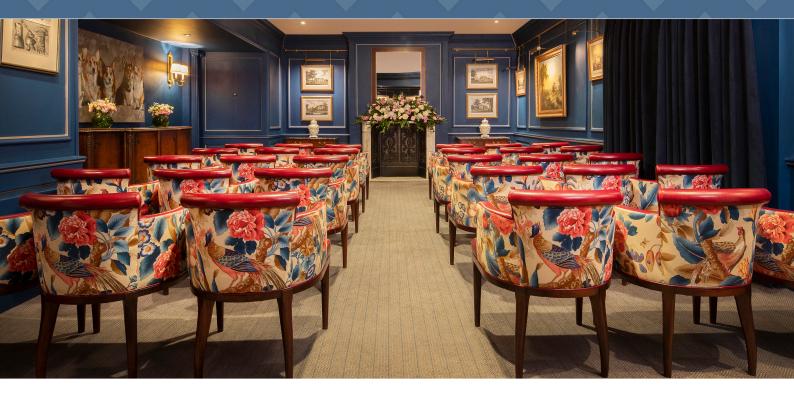

# THE SUTHERLAND ROOM

The versatile Sutherland Room always looks impressive, whether prepared for a high-level board meeting, set for a lavish breakfast or for an exclusive private dinner.

The Sutherland Room, conveniently located to the rear of The Game Bird, can be used semi-privately for a casual lunch or dinner or privately for a more formal evening or meeting. The Sutherland Room is combined with The Panel Room, which can be used for pre-dinner drinks or as a break-out room for meetings.

# THE SUTHERLAND ROOM ALTERNATIVE LAYOUT OPTIONS

Theatre layout - up to 40 guests

Reception - up to 60 guests with The Panel room

Oval layout - up to 26 guests or 24 guests with plasma screen