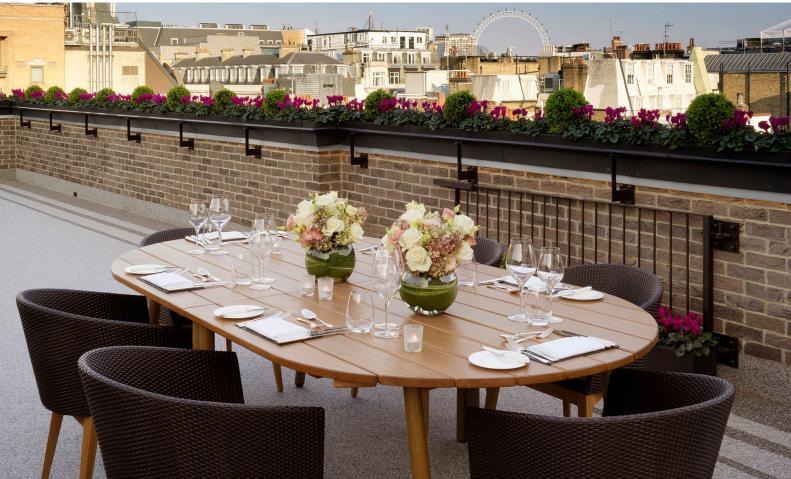

# THE STAFFORD PARK SUITE

A large open plan sitting room and dining room features a stunning central Calcutta marble fireplace, which is flanked by double glass doors that lead out onto the spectacular private terrace, where guests can enjoy magical rooftop views.

Both the sitting room and outdoor terrace are hired as one private dining space and can be adapted for a lunch, dinner, drinks reception or business meeting.

#### HIGHLIGHTS

- Newly renovated, contemporary design
- Sitting room and terrace can be hired privately together with terrace, or as a suite with bedroom
- Selection of meeting and private dining packages
- Bespoke menus from The Game Bird
- Natural daylight
- Outdoor terrace with views of London
- Outdoor heaters and coverings available