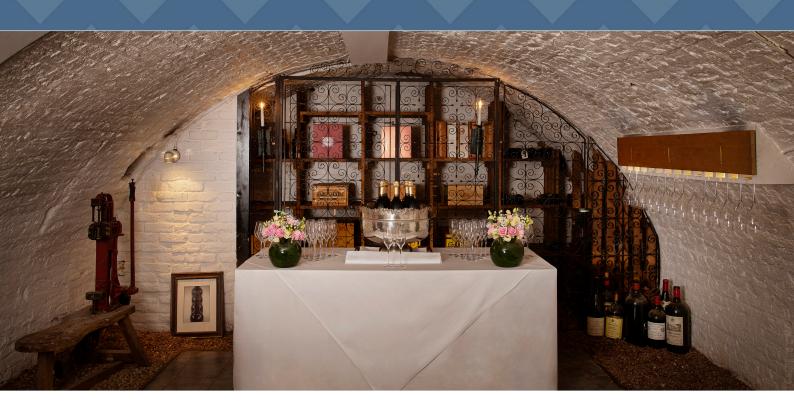

# THE WINE CELLARS ALTERNATIVE LAYOUT OPTIONS

### Tasting chamber - ideal for wine tastings and drinks

Standing reception - up to 85 guests

E-shape layout - up to 44 guests

LEGENI

### Tasting chamber - ideal for wine tastings and drinks

Standing reception - up to 85 guests

E-shape layout - up to 44 guests