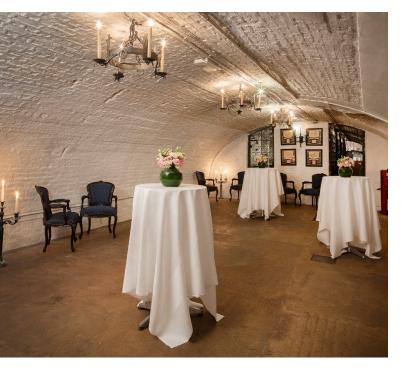

# THE WINE CELLARS ALTERNATIVE LAYOUT OPTIONS

### Tasting chamber - ideal for wine tastings and drinks

Standing reception - up to 85 guests

E-shape layout - up to 44 guests

LEGENI

### Tasting chamber - ideal for wine tastings and drinks

Standing reception - up to 85 guests

E-shape layout - up to 44 guests