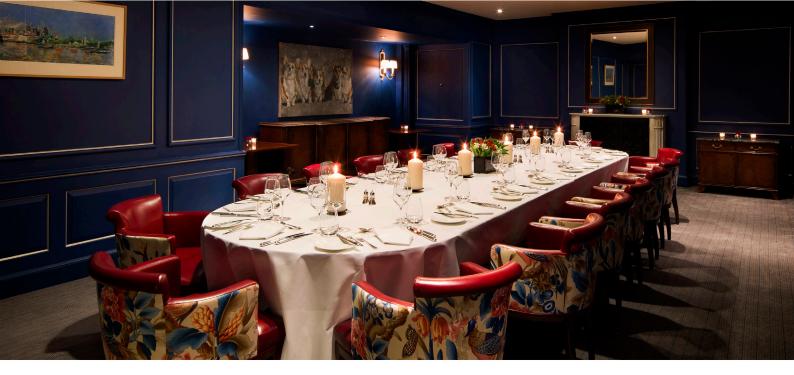

# THE SUTHERLAND ROOM

The versatile Sutherland Room always looks impressive, whether prepared for a high-level board meeting, set for a lavish breakfast or for an exclusive private dinner.

The Sutherland Room, conveniently located to the rear of The Game Bird, can be used semi-privately for a casual lunch or dinner or privately for a more formal evening or meeting. The Sutherland Room is combined with The Panel Room, which can be used for pre-dinner drinks or as a break-out room for meetings.