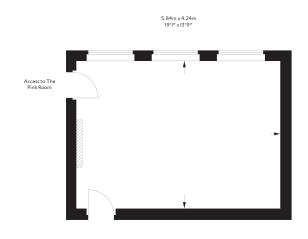

### THE PINK ROOM

The Pink Room, with its period style and abundance of natural light, is the perfect space for a small meeting or event.

Interconnecting to the larger Argyll Room, the two venues provide the perfect combination for a reception followed by a private lunch or dinner, or a break out room during business meetings.

### **HIGHLIGHTS**

- Can be hired privately or linked with The Argyll Room
- Selection of meeting and private dining packages
- Bespoke menus from The Game Bird
- Natural daylight

### **KEY FACTS**

Dimensions: 6.26m x 3.8lm /20.5 x I2.4ft

Total Area: 23m<sup>2</sup> / 247 ft<sup>2</sup>

Ceiling height: 3.2m

Adjoining Room: The Argyll Room

Location: Ground floor

| LAYOUT      | CAPACITY |
|-------------|----------|
| Oval Table  | 10       |
| Round Table | 8        |
| U-Shape     | -        |
| Boardroom   | 8        |
| Theatre     | 10       |
| Cabaret     | 6        |
| Classroom   | 8        |
| Standing    | 14       |