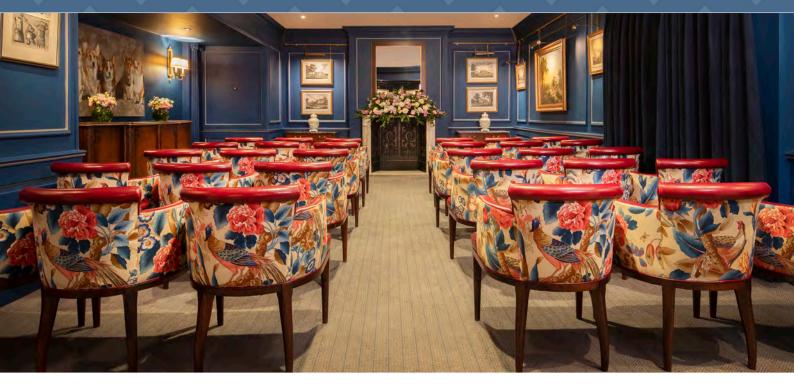

# THE SUTHERLAND ROOM ALTERNATIVE LAYOUT OPTIONS

Theatre layout - up to 40 guests

Reception - up to 60 guests with The Panel room

Oval layout - up to 26 guests or 24 guests with plasma screen