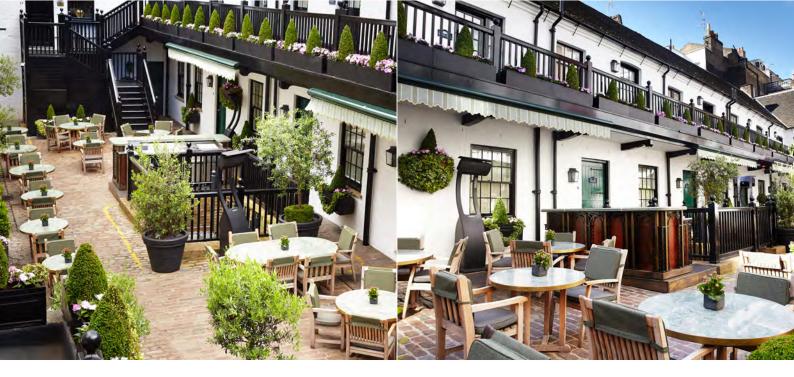

### THE COURTYARD

The Courtyard is the perfect place for al fresco events and celebrations. The Stafford London offer semi-private events in this stunning location. Whether it be a lavish drinks reception, or a sumptuous barbecue, our unique courtyard is the ideal location to enjoy exquisite food and drinks in the London sunshine.

When booking The Courtyard you will also have access to The Wine Cellars, which can be accessed via the stairs located in The Courtyard.

### **HIGHLIGHTS**

- Can be hired semi-privately
- Selection of meeting and private dining packages, including a barbecue menu
- Bespoke menus from The Game Bird
- Heaters and awning available
- Private bar available