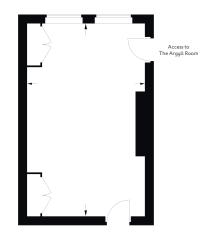

### THE ARGYLL ROOM

Flooded with natural daylight the elegant Argyll Room retains original features such as panelled walls and marble fireplace and is the ideal venue for formal presentations and board meetings or a celebration with family and friends.

Conveniently located next to the smaller Pink Room, The Argyll Room can be connected as a stunning area for pre-dinner drinks or as a syndicate room for meetings.

### **KEY FACTS**

Dimensions: 5.84m x 4.24m / 19.1 x 14ft

Total Area: 24m<sup>2</sup> / 269ft<sup>2</sup>

Ceiling height: 2.4m

Adjoining Room: The Pink Room

Location: Ground floor

| CAPACITY |
|----------|
| 14       |
| 10       |
| -        |
| 12       |
| 14       |
| 6        |
| 12       |
| 18       |
|          |