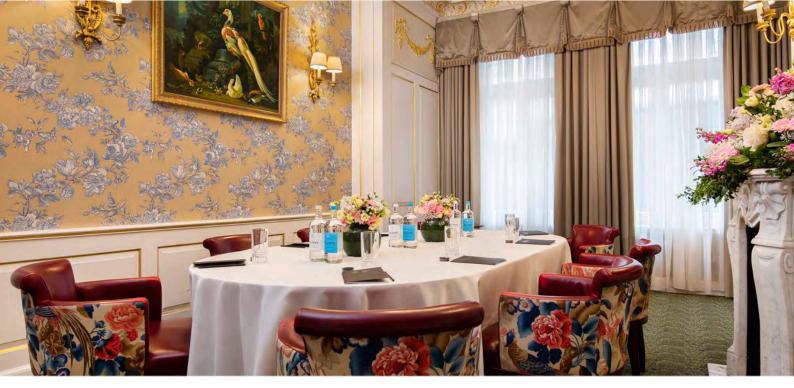

### THE PINK ROOM

The Pink Room, with its period style and abundance of natural light, is the perfect space for a small meeting or event.

Interconnecting to the larger Argyll Room, the two venues provide the perfect combination for a reception followed by a private lunch or dinner, or a break out room during business meetings.

### **HIGHLIGHTS**

- Can be hired privately or linked with The Argyll Room
- Selection of meeting and private dining packages
- Bespoke menus from The Game Bird
- Natural daylight

### **KEY FACTS**

Dimensions: 6.26m x 3.8lm /20.5 x I2.4ft

Total Area: 23m<sup>2</sup> / 247 ft<sup>2</sup>

Ceiling height: 3.2m

Adjoining Room: The Argyll Room

Location: Ground floor

| LAYOUT      | CAPACITY |
|-------------|----------|
| Oval Table  | 10       |
| Round Table | 8        |
| U-Shape     | -        |
| Boardroom   | 8        |
| Theatre     | 10       |
| Cabaret     | 6        |
| Classroom   | 8        |
| Standing    | 14       |