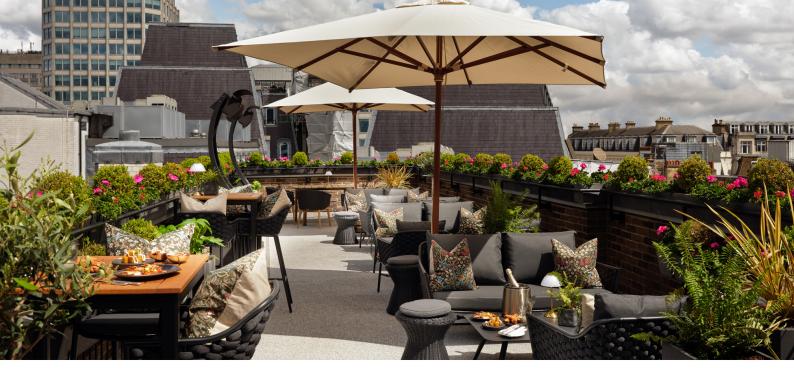

### THE STAFFORD PARK SUITE

A large open plan sitting room and dining room features a stunning central Calcutta marble fireplace, which is flanked by double glass doors that lead out onto the spectacular private terrace, where quests can enjoy magical rooftop views.

Both the sitting room and outdoor terrace are hired as one private dining space and can be adapted for drinks and canapés reception.

### **HIGHLIGHTS**

- Newly renovated, contemporary design
- Sitting room and terrace can be hired privately together with terrace
- Selection of meeting and private dining packages
- Bespoke menus from The Game Bird
- Natural daylight
- Outdoor terrace with views of London
- Outdoor heaters and coverings available