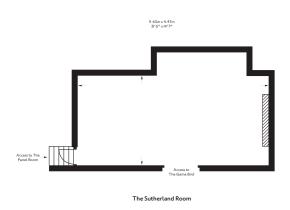

### THE SUTHERLAND ROOM

The versatile Sutherland Room always looks impressive, whether prepared for a high-level board meeting, set for a lavish breakfast or for an exclusive private dinner.

The Sutherland Room, conveniently located to the rear of The Game Bird, can be used semi-privately for a casual lunch or dinner or privately for a more formal evening or meeting. The Sutherland Room is combined with The Panel Room, which can be used for pre-dinner drinks or as a break-out room for meetings.

### **KEY FACTS**

Dimensions: 9.63m x4.47m / 31.6 x I4.7ft

Total Area: 48 m<sup>2</sup> / 517 ft<sup>2</sup>

Ceiling height: 2.54m

Adjoining Room: The Panel Room / The Game

Bird

Location: Ground floor

| LAYOUT      | CAPACITY |
|-------------|----------|
| Oval Table  | 26       |
| Round Table | 24 (3X8) |
| U-Shape     | 22       |
| Boardroom   | 26       |
| Theatre     | 40       |
| Cabaret     | 18 (3X6) |
| Classroom   | 24       |
| Standing    | 40       |
| E-Shape     | 29       |