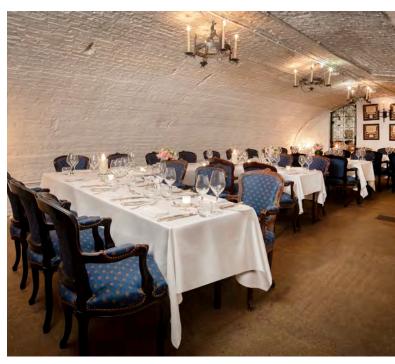

### THE WINE CELLARS

The Stafford London's vaulted wine cellars are a perfect backdrop for a unique event.

Exclusive wine tasting events offer an enlightening experience for wine lovers, and are available for up to groups of 40. Our knowledgeable Sommeliers are on hand to take you on a journey through the magnificent 380-year-old Wine Cellars, and create the ultimate evening of wine tasting, or enjoy a wine pairing dinner to make your event truly memorable.

For a truly special occasion, the Wine Cellars can be hired for private dining groups of up to 44, with the atmospheric candlelit surroundings proving particularly popular for intimate wedding parties or family celebrations.

### **KEY FACTS**

Dimensions: I0m x 5.3m / 32.9 x I7.3ft

Total Area: 61 m<sup>2</sup> / 657 ft<sup>2</sup>

Ceiling height: 2.3m

Location: Basement

| LAYOUT      | CAPACITY |
|-------------|----------|
| Oval Table  | 32       |
| Round Table | 24 (3x8) |
| E-Shape     | 44       |
| Boardroom   | 32       |
| Theatre     | 40       |
| Cabaret     | 18 (3x6) |
| Classroom   | 24       |
| Standing    | 85       |

# THE WINE CELLARS ALTERNATIVE LAYOUT OPTIONS

Tasting chamber - ideal for wine tastings and drinks

Standing reception - up to 85 guests

E-shape layout - up to 44 guests