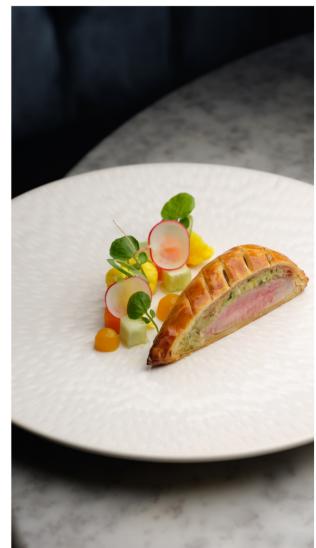

### Mains

GRASS-FED BEEF WELLINGTON Smoked Cabbage, Carrot Purée, Red Wine Sauce

LEEK & TRUFFLE AGNOLOTTI (V)
Pecorino Sauce