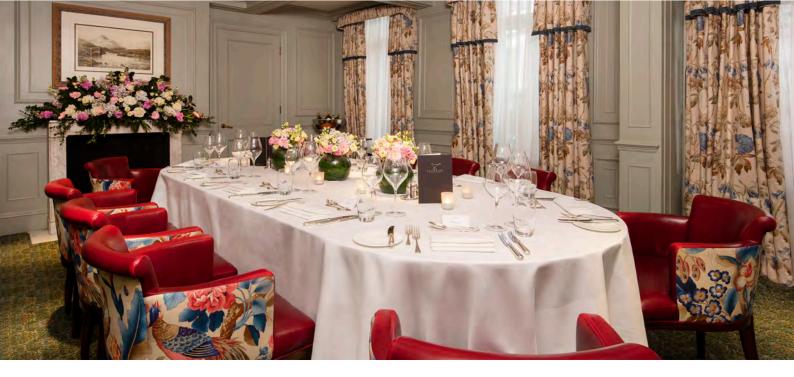

### THE SUTHERLAND ROOM

The versatile Sutherland Room always looks impressive, whether prepared for a high-level board meeting, set for a lavish breakfast or for an exclusive private dinner.

The Sutherland Room, conveniently located to the rear of The Game Bird, can be used semi-privately for a casual lunch or dinner or privately for a more formal evening or meeting. The Sutherland Room is combined with The Panel Room, which can be used for pre-dinner drinks or as a break-out room for meetings.

### **HIGHLIGHTS**

- Can be hired semi-privately or privately
- Linked with The Panel Room
- Selection of meeting and private dining
- packages
- Bespoke menus from The Game Bird

### **KEY FACTS**

Dimensions: 9.63m x4.47m / 31.6 x I4.7ft

Total Area: 48 m<sup>2</sup> / 517 ft<sup>2</sup>

Ceiling height: 2.54m

Adjoining Room: The Panel Room / The Game

Bird

Location: Ground floor

| LAYOUT      | CAPACITY |
|-------------|----------|
| Oval Table  | 26       |
| Round Table | 24 (3X8) |
| U-Shape     | 22       |
| Boardroom   | 26       |
| Theatre     | 40       |
| Cabaret     | 18 (3X6) |
| Classroom   | 24       |
| Standing    | 40       |
| E-Shape     | 29       |