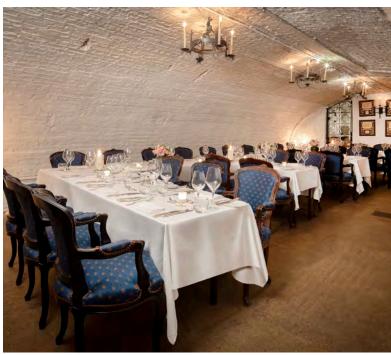

### THE WINE CELLARS

The Stafford London's vaulted wine cellars are a perfect backdrop for a unique event.

Exclusive wine tasting events offer an enlightening experience for wine lovers, and are available for up to groups of 40. Our knowledgeable Sommeliers are on hand to take you on a journey through the magnificent 380-year-old Wine Cellars, and create the ultimate evening of wine tasting, or enjoy a wine pairing dinner to make your event truly memorable.

For a truly special occasion, the Wine Cellars can be hired for private dining groups of up to 44, with the atmospheric candlelit surroundings proving particularly popular for intimate wedding parties or family celebrations.

### **KEY FACTS**

Dimensions: I0m x 5.3m / 32.9 x I7.3ft

Total Area: 61 m<sup>2</sup> / 657 ft<sup>2</sup>

Ceiling height: 2.3m

Location: Basement

| LAYOUT      | CAPACITY |
|-------------|----------|
| Oval Table  | 32       |
| Round Table | 24 (3x8) |
| E-Shape     | 44       |
| Boardroom   | 32       |
| Theatre     | 40       |
| Cabaret     | 18 (3x6) |
| Classroom   | 24       |
| Standing    | 85       |

# THE WINE CELLARS ALTERNATIVE LAYOUT OPTIONS

Tasting chamber - ideal for wine tastings and drinks

Standing reception - up to 85 guests

E-shape layout - up to 44 guests