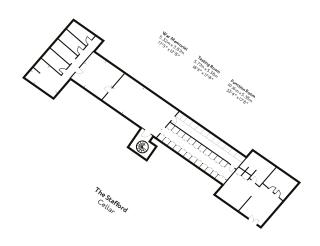

### **KEY FACTS**

Dimensions: I0m x 5.3m / 32.9 x I7.3ft

Total Area: 61 m<sup>2</sup> / 657 ft<sup>2</sup>

Ceiling height: 2.3m

Location: Basement

| LAYOUT      | CAPACITY |
|-------------|----------|
| Oval Table  | 32       |
| Round Table | 24 (3x8) |
| E-Shape     | 44       |
| Boardroom   | 32       |
| Theatre     | 40       |
| Cabaret     | 18 (3x6) |
| Classroom   | 24       |
| Standing    | 85       |

# THE WINE CELLARS ALTERNATIVE LAYOUT OPTIONS

Tasting chamber - ideal for wine tastings and drinks

Standing reception - up to 85 guests

E-shape layout - up to 44 guests