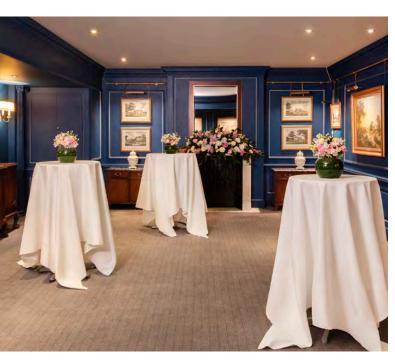

### THE SUTHERLAND ROOM

The versatile Sutherland Room always looks impressive, whether prepared for a high-level board meeting, set for a lavish breakfast or for an exclusive private dinner.

The Sutherland Room, conveniently located to the rear of The Game Bird, can be used semi-privately for a casual lunch or dinner or privately for a more formal evening or meeting. The Sutherland Room is combined with The Panel Room, which can be used for pre-dinner drinks or as a break-out room for meetings.

### THE PANEL ROOM

The Panel Room provides a cosy setting for an intimate dinner or small meeting with the warm, mahogany panelled walls and original fireplace.

Conveniently located next to the larger Sutherland Room, The Panel Room can be connected as a stunning area for pre-dinner drinks or as a syndicate room for meetings.