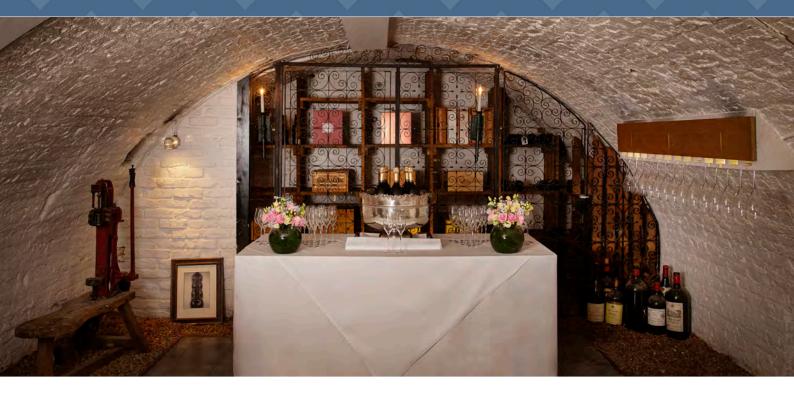

### THE WINE CELLARS

The Stafford London's vaulted wine cellars are a perfect backdrop for a unique event.

Exclusive wine tasting events offer an enlightening experience for wine lovers, and are available for up to groups of 40. Our knowledgeable Sommeliers are on hand to take you on a journey through the magnificent 380-year-old Wine Cellars, and create the ultimate evening of wine tasting, or enjoy a wine pairing dinner to make your event truly memorable.

For a truly special occasion, the Wine Cellars can be hired for private dining groups of up to 44, with the atmospheric candlelit surroundings proving particularly popular for intimate wedding parties or family celebrations.