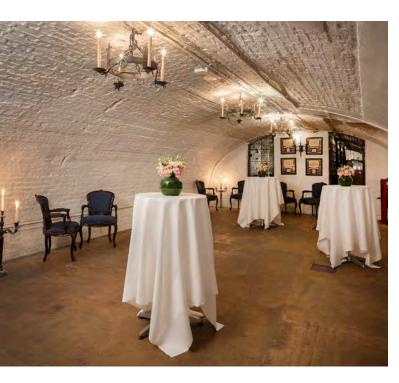

### THE WINE CELLARS

The Stafford London's vaulted wine cellars are a perfect backdrop for a unique event.

Exclusive wine tasting events offer an enlightening experience for wine lovers, and are available for up to groups of 40. Our knowledgeable Sommeliers are on hand to take you on a journey through the magnificent 380-year-old Wine Cellars, and create the ultimate evening of wine tasting, or enjoy a wine pairing dinner to make your event truly memorable.

For a truly special occasion, the Wine Cellars can be hired for private dining groups of up to 44, with the atmospheric candlelit surroundings proving particularly popular for intimate wedding parties or family celebrations.

### **KEY FACTS**

Dimensions: I0m x 5.3m / 32.9 x I7.3ft

Total Area: 61 m<sup>2</sup> / 657 ft<sup>2</sup>

Ceiling height: 2.3m

Location: Basement

| LAYOUT      | CAPACITY |
|-------------|----------|
| Oval Table  | 32       |
| Round Table | 24 (3x8) |
| E-Shape     | 44       |
| Boardroom   | 32       |
| Theatre     | 40       |
| Cabaret     | 18 (3x6) |
| Classroom   | 24       |
| Standing    | 85       |

# THE WINE CELLARS ALTERNATIVE LAYOUT OPTIONS

Tasting chamber - ideal for wine tastings and drinks

Standing reception - up to 85 guests

E-shape layout - up to 44 guests