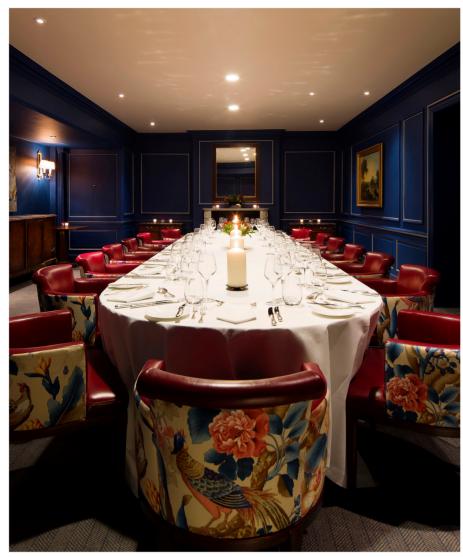

### THE WINE CELLARS

The Stafford London's vaulted wine cellars are a perfect backdrop for a unique event.

Exclusive wine tasting events offer an enlightening experience for wine lovers, and are available for up to groups of 40. Our knowledgeable Sommeliers are on hand to take you on a journey through the magnificent 380-year-old Wine Cellars, and create the ultimate evening of wine tasting, or enjoy a wine pairing dinner to make your event truly memorable.

For a truly special occasion, the Wine Cellars can be hired for private dining groups of up to 44, with the atmospheric candlelit surroundings proving particularly popular for intimate wedding parties or family celebrations.

### **KEY FACTS**

Dimensions: I0m x 5.3m / 32.9 x I7.3ft

Total Area: 61 m<sup>2</sup> / 657 ft<sup>2</sup>

Ceiling height: 2.3m

Location: Basement

| LAYOUT      | CAPACITY |
|-------------|----------|
| Oval Table  | 32       |
| Round Table | 24 (3x8) |
| E-Shape     | 44       |
| Boardroom   | 32       |
| Theatre     | 40       |
| Cabaret     | 18 (3x6) |
| Classroom   | 24       |
| Standing    | 85       |