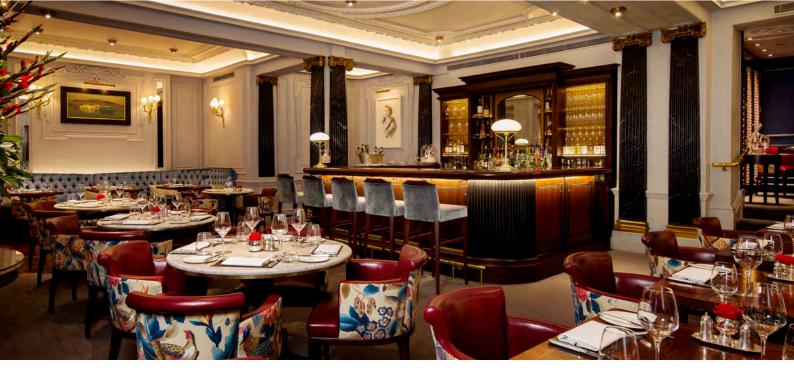

### THE GAME BIRD

The Game Bird is a contemporary tale about relaxed, informal dining any time of the day. A place to eat, drink and socialise. The focus is on modern British comfort cooking executed with style and panache, all wrapped in a seductive ambience that oozes cool sophistication.

We are offering exclusive use of The Game Bird Restaurant for a private lunch, dinner or evening drinks reception.

### **HIGHLIGHTS**

- Bespoke menus from The Game Bird
- Adjoining room: The Sutherland Room
- Natural daylight

| LAYOUT      | CAPACITY |
|-------------|----------|
| Oval Table  |          |
| Round Table | 4        |
| U-Shape     | · -      |
| Boardroom   |          |
| Theatre     | A-       |
| Cabaret     |          |
| Existing    | 55       |
| Standing    | 80       |