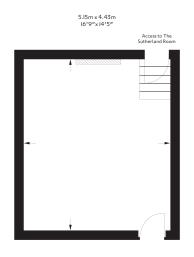

### THE SUTHERLAND ROOM

The versatile Sutherland Room always looks impressive, whether prepared for a high-level board meeting, set for a lavish breakfast or for an exclusive private dinner.

The Sutherland Room, conveniently located to the rear of The Game Bird, can be used semi-privately for a casual lunch or dinner or privately for a more formal evening or meeting. The Sutherland Room is combined with The Panel Room, which can be used for pre-dinner drinks or as a break-out room for meetings.

### **KEY FACTS**

Dimensions: 9.63m x4.47m / 31.6 x I4.7ft

Total Area: 48 m<sup>2</sup> / 517 ft<sup>2</sup>

Ceiling height: 2.54m

Adjoining Room: The Panel Room / The Game

Bird

Location: Ground floor

| LAYOUT      | CAPACITY |
|-------------|----------|
| Oval Table  | 26       |
| Round Table | 24 (3X8) |
| U-Shape     | 22       |
| Boardroom   | 26       |
| Theatre     | 40       |
| Cabaret     | 18 (3X6) |
| Classroom   | 24       |
| Standing    | 40       |
| E-Shape     | 29       |