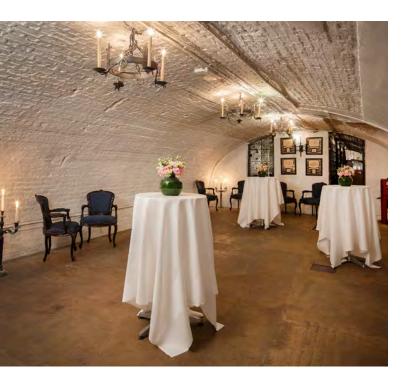

### THE WINE CELLARS

The Stafford London's vaulted wine cellars are a perfect backdrop for a unique event.

Exclusive wine tasting events offer an enlightening experience for wine lovers, and are available for up to groups of 40. Our knowledgeable Sommeliers are on hand to take you on a journey through the magnificent 380-year-old Wine Cellars, and create the ultimate evening of wine tasting, or enjoy a wine pairing dinner to make your event truly memorable.

For a truly special occasion, the Wine Cellars can be hired for private dining groups of up to 44, with the atmospheric candlelit surroundings proving particularly popular for intimate wedding parties or family celebrations.

### **KEY FACTS**

Dimensions: I0m x 5.3m / 32.9 x I7.3ft

Total Area: 61 m<sup>2</sup> / 657 ft<sup>2</sup>

Ceiling height: 2.3m

Location: Basement

| LAYOUT      | CAPACITY |
|-------------|----------|
| Oval Table  | 32       |
| Round Table | 24 (3x8) |
| E-Shape     | 44       |
| Boardroom   | 32       |
| Theatre     | 40       |
| Cabaret     | 18 (3x6) |
| Classroom   | 24       |
| Standing    | 85       |

# THE WINE CELLARS ALTERNATIVE LAYOUT OPTIONS

Tasting chamber - ideal for wine tastings and drinks

Standing reception - up to 85 guests

E-shape layout - up to 44 guests