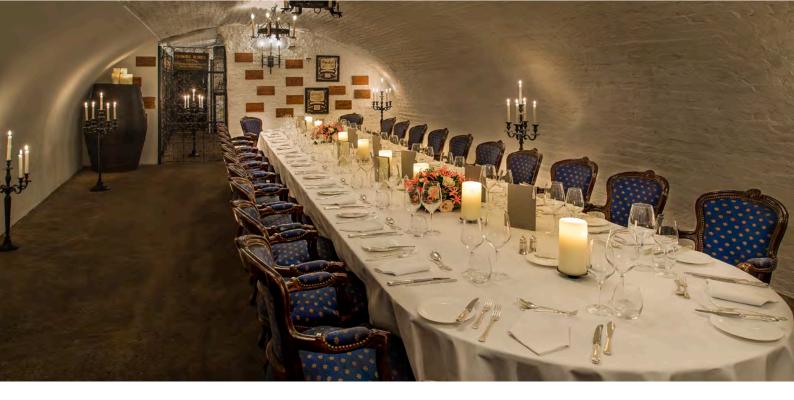

### THE WINE CELLARS

The Stafford London's vaulted wine cellars are a perfect backdrop for a unique event.

Exclusive wine tasting events offer an enlightening experience for wine lovers, and are available for up to groups of 40. Our knowledgeable Sommeliers are on hand to take you on a journey through the magnificent 380-year-old Wine Cellars, and create the ultimate evening of wine tasting, or enjoy a wine pairing dinner to make your event truly memorable.

For a truly special occasion, the Wine Cellars can be hired for private dining groups of up to 44, with the atmospheric candlelit surroundings proving particularly popular for intimate wedding parties or family celebrations.

### **KEY FACTS**

Dimensions: I0m x 5.3m / 32.9 x I7.3ft

Total Area: 61 m<sup>2</sup> / 657 ft<sup>2</sup>

Ceiling height: 2.3m

Location: Basement

| LAYOUT      | CAPACITY |
|-------------|----------|
| Oval Table  | 32       |
| Round Table | 24 (3x8) |
| E-Shape     | 44       |
| Boardroom   | 32       |
| Theatre     | 40       |
| Cabaret     | 18 (3x6) |
| Classroom   | 24       |
| Standing    | 85       |