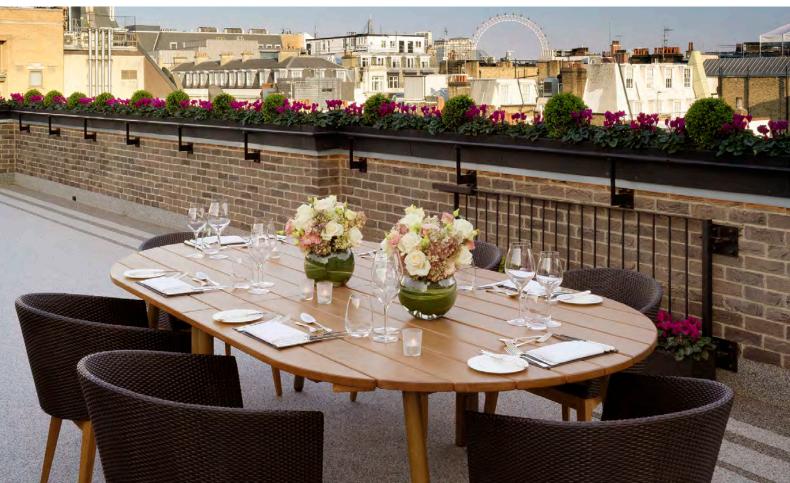

### THE STAFFORD PARK SUITE

A large open plan sitting room and dining room features a stunning central Calcutta marble fireplace, which is flanked by double glass doors that lead out onto the spectacular private terrace, where quests can enjoy magical rooftop views.

Both the sitting room and outdoor terrace are hired as one private dining space and can be adapted for drinks and canapés reception.

### **HIGHLIGHTS**

- Newly renovated, contemporary design
- Sitting room and terrace can be hired privately together with terrace
- Selection of meeting and private dining packages
- Bespoke menus from The Game Bird
- Natural daylight
- Outdoor terrace with views of London
- Outdoor heaters and coverings available

### **KEY FACTS**

Dimensions: 3.96m x 4.15m (living area) 2.97m x 0.96m (stage area) 4.32m x 4.15m (outdoor terrace)

Total Area: 66.7m<sup>2</sup> / 7I8ft<sup>2</sup>

Ceiling height: 2.68m

Location: Main House Hotel, 5th Floor