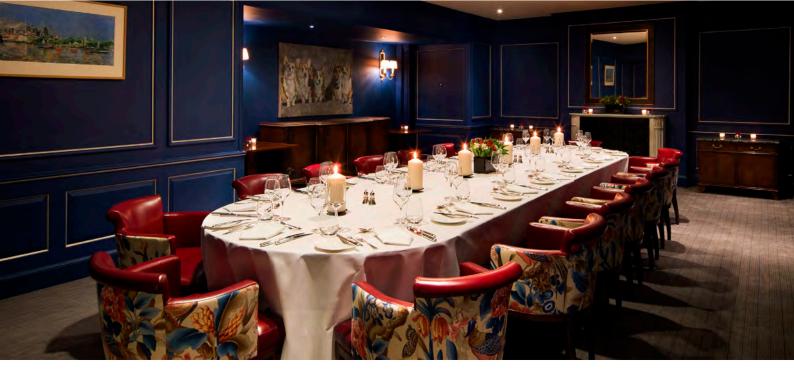

### THE SUTHERLAND ROOM

The versatile Sutherland Room always looks impressive, whether prepared for a high-level board meeting, set for a lavish breakfast or for an exclusive private dinner.

The Sutherland Room, conveniently located to the rear of The Game Bird, can be used semi-privately for a casual lunch or dinner or privately for a more formal evening or meeting. The Sutherland Room is combined with The Panel Room, which can be used for pre-dinner drinks or as a break-out room for meetings.

### **HIGHLIGHTS**

- Can be hired semi-privately or privately
- Linked with The Panel Room
- Selection of meeting and private dining
- packages
- Bespoke menus from The Game Bird