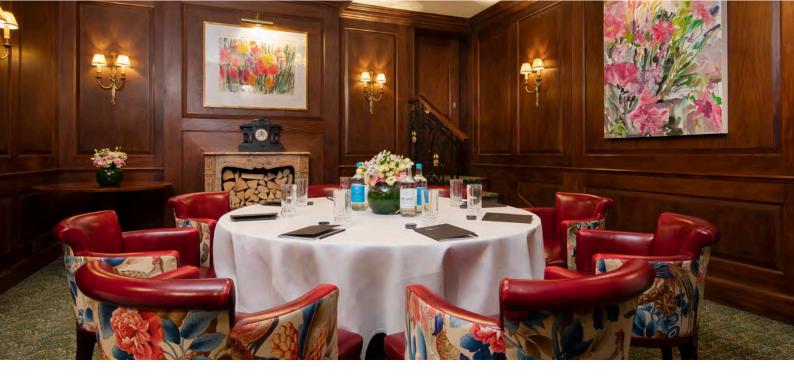

### THE SUTHERLAND ROOM

The versatile Sutherland Room always looks impressive, whether prepared for a high-level board meeting, set for a lavish breakfast or for an exclusive private dinner.

The Sutherland Room, conveniently located to the rear of The Game Bird, can be used semi-privately for a casual lunch or dinner or privately for a more formal evening or meeting. The Sutherland Room is combined with The Panel Room, which can be used for pre-dinner drinks or as a break-out room for meetings.

### **HIGHLIGHTS**

- Can be hired semi-privately or privately
- Linked with The Panel Room
- Selection of meeting and private dining
- packages
- Bespoke menus from The Game Bird

### **KEY FACTS**

Dimensions: 9.63m x4.47m / 31.6 x I4.7ft

Total Area: 48 m<sup>2</sup> / 517 ft<sup>2</sup>

Ceiling height: 2.54m

Adjoining Room: The Panel Room / The Game

Bird

Location: Ground floor

| LAYOUT      | CAPACITY |
|-------------|----------|
| Oval Table  | 26       |
| Round Table | 24 (3X8) |
| U-Shape     | 22       |
| Boardroom   | 26       |
| Theatre     | 40       |
| Cabaret     | 18 (3X6) |
| Classroom   | 24       |
| Standing    | 40       |
| E-Shape     | 29       |